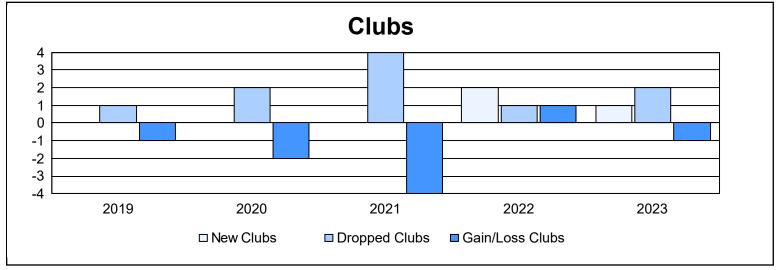

| Year      | New<br>Clubs | Dropped<br>Clubs | Gain/<br>Loss<br>Clubs | New<br>Members | Charter<br>Members | Reinstate<br>Members | Transfer<br>Members | Total<br>Member<br>Added | Total<br>Members<br>Dropped | Gain/<br>Loss<br>Members |
|-----------|--------------|------------------|------------------------|----------------|--------------------|----------------------|---------------------|--------------------------|-----------------------------|--------------------------|
| 2018-2019 | 0            | 1                | -1                     | 286            | 7                  | 18                   | 3                   | 314                      | 388                         | -74                      |
| 2019-2020 | 0            | 2                | -2                     | 210            | 0                  | 9                    | 13                  | 232                      | 309                         | -77                      |
| 2020-2021 | 0            | 4                | -4                     | 233            | 1                  | 19                   | 3                   | 256                      | 377                         | -121                     |
| 2021-2022 | 2            | 1                | 1                      | 390            | 44                 | 44                   | 5                   | 483                      | 347                         | 136                      |
| 2022-2023 | 1            | 2                | -1                     | 358            | 26                 | 42                   | 6                   | 432                      | 488                         | -56                      |
| Average   | 1            | 2                | -1                     | 295            | 16                 | 26                   | 6                   | 343                      | 382                         | -38                      |