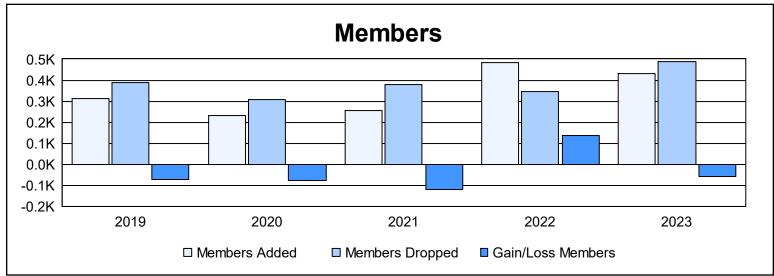

| Year      | New<br>Clubs | Dropped<br>Clubs | Gain/<br>Loss<br>Clubs | New<br>Members | Charter<br>Members | Reinstate<br>Members | Transfer<br>Members | Total<br>Member<br>Added | Total<br>Members<br>Dropped | Gain/<br>Loss<br>Members |
|-----------|--------------|------------------|------------------------|----------------|--------------------|----------------------|---------------------|--------------------------|-----------------------------|--------------------------|
| 2018-2019 | 0            | 1                | -1                     | 286            | 7                  | 18                   | 3                   | 314                      | 388                         | -74                      |
| 2019-2020 | 0            | 2                | -2                     | 210            | 0                  | 9                    | 13                  | 232                      | 309                         | -77                      |
| 2020-2021 | 0            | 4                | -4                     | 233            | 1                  | 19                   | 3                   | 256                      | 377                         | -121                     |
| 2021-2022 | 2            | 1                | 1                      | 390            | 44                 | 44                   | 5                   | 483                      | 347                         | 136                      |
| 2022-2023 | 1            | 2                | -1                     | 358            | 26                 | 42                   | 6                   | 432                      | 488                         | -56                      |
| Average   | 1            | 2                | -1                     | 295            | 16                 | 26                   | 6                   | 343                      | 382                         | -38                      |